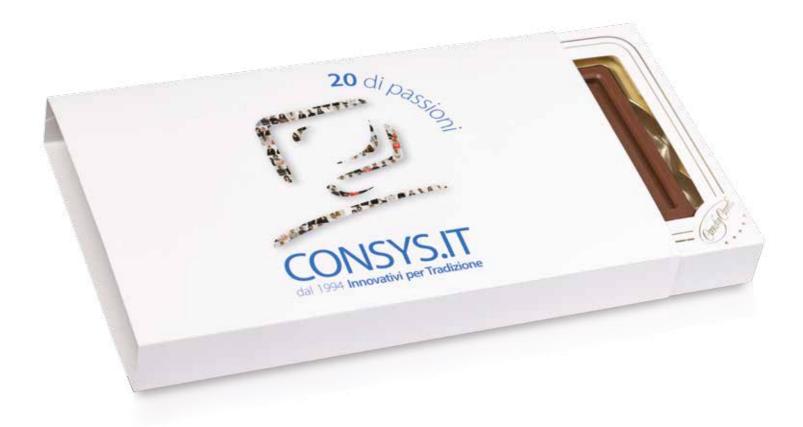

## Personalized sleeve "big"

Two open sides to insert cellophaned standard giftbox

Dimensions: 280 mm x 30 mm x 170 mm

Material Carton: duplex white backing 300 gr/m<sup>2</sup>

Print: 4 color CMYK

Lamination: one-sided lamination mat

No design costs if from correction-free files.

Sleeves are mounted on our standard giftbox.