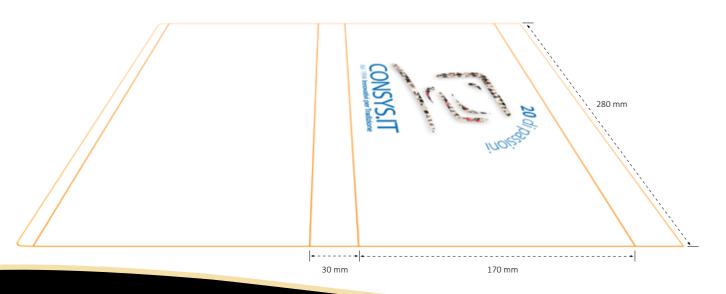

## Personalized sleeve "big"

Two open sides to insert cellophaned standard giftbox

Dimensions: 280 mm x 30 mm x 170 mm

Material Carton: duplex white backing 300 gr/m<sup>2</sup>

Print: 4 color CMYK

Lamination: one-sided lamination mat